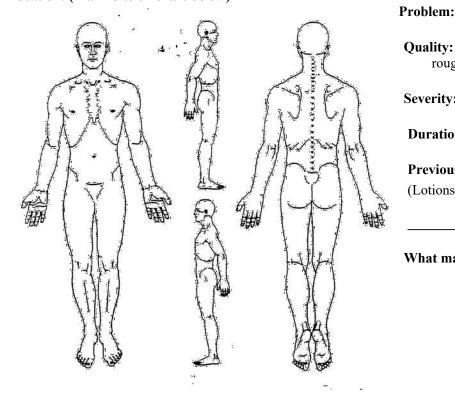

### PLEASE DETAIL THE REASON FOR TODAY'S VISIT

**Location:** (Mark Site on chart below)

|             | mptomatic It<br>darker enla |               | tender | scaly  |
|-------------|-----------------------------|---------------|--------|--------|
| Severity:   | mild                        | modera        | te     | severe |
| Duration:   | How Long? _                 |               |        |        |
| Previous T  | reatments:                  |               |        |        |
| (Lotions, O | TC, Prescript               | ion or other? | )      |        |
|             |                             |               |        |        |
| What make   | es it better or             | worse?        |        |        |